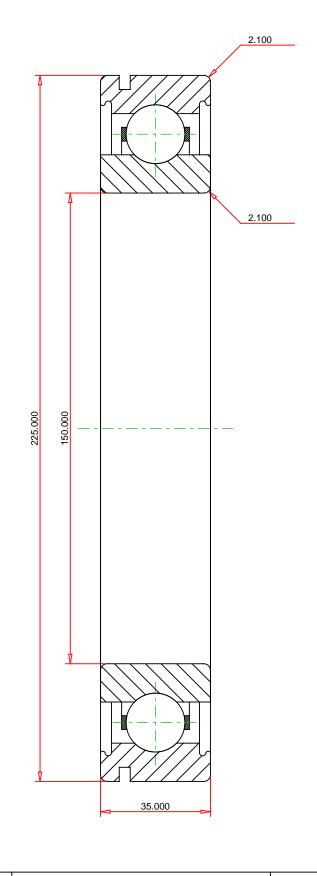

## <u>Specifications</u> | <u>Dimensions</u> | <u>Basic Load Ratings</u> | <u>Factors</u>

| Specifications – |              |               |  |  |  |
|------------------|--------------|---------------|--|--|--|
|                  | Clearance    | C0 (Normal)   |  |  |  |
|                  | Bore Size d  | 150.000 mm    |  |  |  |
|                  | Features     | O.D. Groove   |  |  |  |
|                  | Bearing Type | Standard DGBB |  |  |  |
|                  | Weight       | 4.9 Kg        |  |  |  |
|                  | vvcigiit     | 4.7 Ng        |  |  |  |

| Dimensions    |         |            | - |
|---------------|---------|------------|---|
| Outside Diame | eter D  | 225.000 mm |   |
| utside Ring V | Vidth B | 35.000 mm  |   |

| Radius Rs min | 2.100 mm |
|---------------|----------|
|---------------|----------|

| Cr - Dynamic Load Rating 131.7 kN  C0r - Static Load Rating 124.5 kN | Bas | sic Load Ratings         | -        |
|----------------------------------------------------------------------|-----|--------------------------|----------|
| COr - Static Load Rating 124.5 kN                                    |     | Cr - Dynamic Load Rating | 131.7 kN |
|                                                                      |     | COr - Static Load Rating | 124.5 kN |